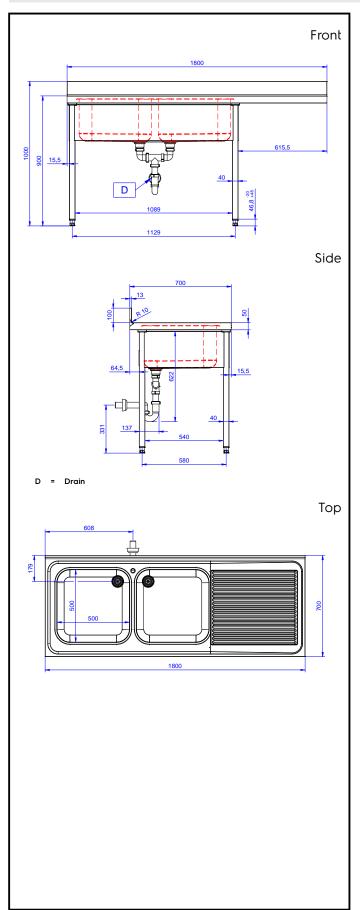

# **Key Information:**

External dimensions, Width:

133197 (NDBD1817R)1800 mmExternal dimensions, Depth:700 mmExternal dimensions, Height:1000 mmUpstand Dimensions, Height:100 mmUpstand Dimensions, Depth:13 mmUpstand Dimensions, Radius:R=16

Bowls number 2
Bowl dimensions 500x500xH250

Worktop thickness: 50 mm Net weight: 62 kg