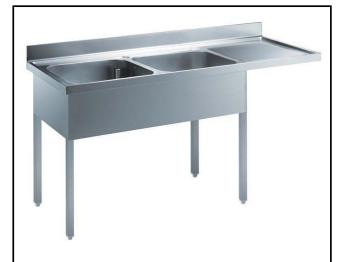

Sink Unit for Undercounter Dishwasher with 2 bowls 500x500mm and right hand drainer, 1800mm

N. 2 bowls mm500x500x300h with overflow pipe and 2° drain hole; drainer (on the right hand side) with void under space to lodge an undercounter dishwasher.

#### Construction

- Sink tops easily slotted onto the legs and taps are easily installed from the rear.
- Square section legs and 40 mm height-adjustable feet in 304 AISI stainless steel.
- 100 mm upstand with 8 mm radioused corner and 13 mm deep, designed to be used against a wall.
- 50 mm worktop in 304 AISI stainless steel, 10/10 in thickness with overflow rim along the top.
- 40 mm-thick lower shelf slots easily into place at a height of 200 mm from the floor, solid shelves supplied as standard, perforated shelves supplied on request
- Bottom part of drain left free to house an undercounter dishwasher.
- Wide range of taps are available to suit every need.
- Drainage area suitable for drying operations
- 100 mm upstand with 10 mm radioused corner and 13 mm deep, designed to be used against a wall.